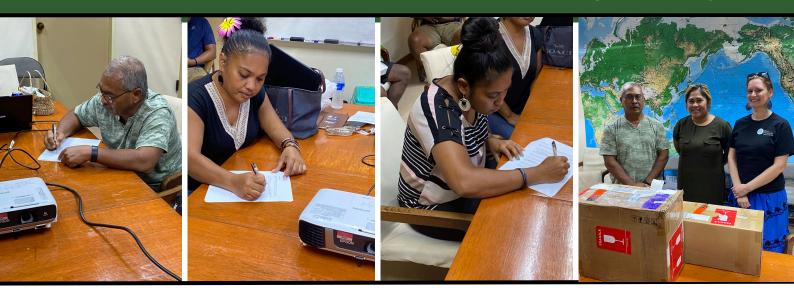

# Yap SLMWG endorses its TOR, and PMU delivers new spatial equipment to compliment state mapping capacity

On April 24, 2025, the Yap State Land Management Working Group (SLMWG) facilitated the endorsement of its TOR, with key members present including Mr. John Waayan, Chief of the Division of Land Resources under the Department of Resources and Development, Ms. Sharon M. Ourun, Director of the Yap Environmental Protection Agency; and Ms. Janice R. Tamangided, Coordinator of the Tamil Resources Conservation Trust.

Following the signing of the TOR, the GEF7 PMU officially transferred a drone to the Division of Land Resources, through its Chief, Mr. John Waayan. The drone is intended to support mapping efforts to monitor and document environmental changes in areas targeted for land restoration, while also enhancing the state's capacity for data collection and M&E.